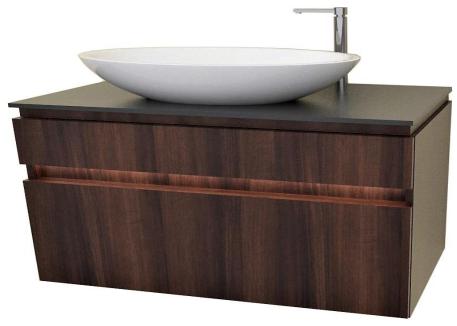

## COSTA VANITY UNIT ANGULAR PRODUCT INFORMATION

| Article Title                       | Woodstyles Costa vanity unit pull-out compartments |
|-------------------------------------|----------------------------------------------------|
| Product Code                        | WSVCOBRARAWAL1005550                               |
| Assembly / Assembly type            | Wall-mounted                                       |
| Type of Opening                     | Pull-out compartments                              |
| Scope of Delivery                   | 1 x vanity unit x fastening set                    |
| Position of washbasin               | Washbasin in the middle                            |
| Length in mm                        | 1000                                               |
| Height in mm                        | 550                                                |
| Depth in mm                         | 500                                                |
| Collection                          | Costa                                              |
| Product                             | Vanity unit                                        |
| Suitable for                        | Selected surface-mounted washbasins                |
| Function                            | With soft-closing                                  |
| Material front                      | MFC                                                |
| Material body                       | MFC                                                |
| Colour Description                  | Brown                                              |
| Colour Description of cover panel   | Brown                                              |
| With Lighting                       | Yes                                                |
| Number of washbasins on vanity unit | 1                                                  |