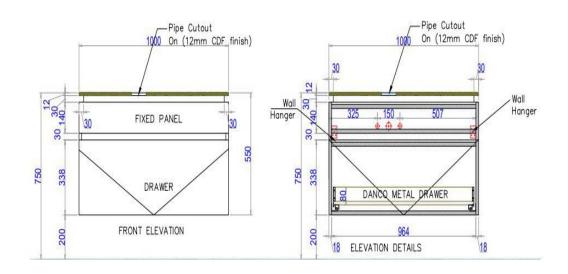

## COSTA VANITY UNIT ANGULAR PRODUCT INFORMATION

| Article Title                       | Woodstyles Costa vanity unit pull-out compartments |
|-------------------------------------|----------------------------------------------------|
| Product Code                        | WSVCOBRARAWAL1005550                               |
| Assembly / Assembly type            | Wall-mounted                                       |
| Type of Opening                     | Pull-out compartments                              |
| Scope of Delivery                   | 1 x vanity unit x fastening set                    |
| Position of washbasin               | Washbasin in the middle                            |
| Length in mm                        | 1000                                               |
| Height in mm                        | 550                                                |
| Depth in mm                         | 500                                                |
| Collection                          | Costa                                              |
| Product                             | Vanity unit                                        |
| Suitable for                        | Selected surface-mounted washbasins                |
| Function                            | With soft-closing                                  |
| Material front                      | MFC                                                |
| Material body                       | MFC                                                |
| Colour Description                  | Brown                                              |
| Colour Description of cover panel   | Brown                                              |
| With Lighting                       | Yes                                                |
| Number of washbasins on vanity unit | 1                                                  |