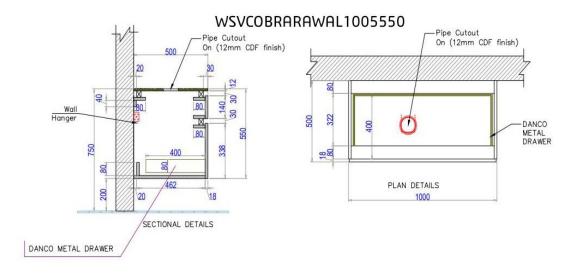

## COSTA VANITY UNIT ANGULAR PRODUCT INFORMATION

| Article Title                       | Woodstyles Costa vanity unit pull-out compartments |
|-------------------------------------|----------------------------------------------------|
| Product Code                        | WSVCOBRARAWAL1005550                               |
| Assembly / Assembly type            | Wall-mounted                                       |
| Type of Opening                     | Pull-out compartments                              |
| Scope of Delivery                   | 1 x vanity unit x fastening set                    |
| Position of washbasin               | Washbasin in the middle                            |
| Length in mm                        | 1000                                               |
| Height in mm                        | 550                                                |
| Depth in mm                         | 500                                                |
| Collection                          | Costa                                              |
| Product                             | Vanity unit                                        |
| Suitable for                        | Selected surface-mounted washbasins                |
| Function                            | With soft-closing                                  |
| Material front                      | MFC                                                |
| Material body                       | MFC                                                |
| Colour Description                  | Brown                                              |
| Colour Description of cover panel   | Brown                                              |
| With Lighting                       | Yes                                                |
| Number of washbasins on vanity unit | 1                                                  |